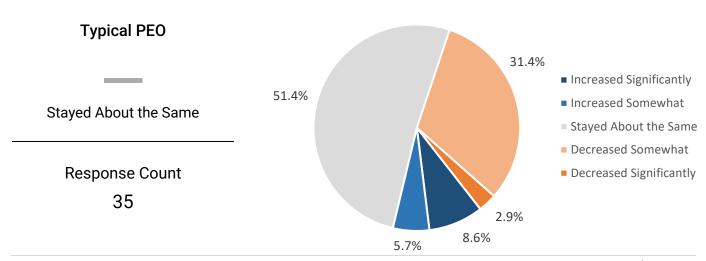

#### Average annual wage per worksite employee (WSE)

Note: Throughout this report, the word "Typical" is used to describe the median (middle) value for a given item.

<sup>\*</sup>Internal employees excluding sales staff