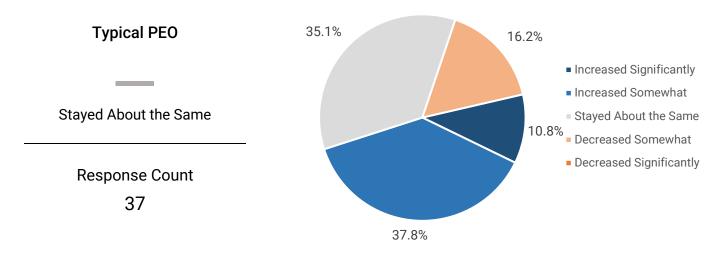

## NAPEO Quarterly Pulse Survey - Q1 2021 Results

# WSEs per Client Typical PEO 20

Clients per FTE\*

Typical PEO

8

WSEs per FTE\*

Typical PEO

151

#### How did the 1st quarter of 2021 compare with the 1st quarter of 2020?

#### PEO Revenue



#### Average annual wage per worksite employee (WSE)



Note: Throughout this report, the word "Typical" is used to describe the median (middle) value for a given item.

<sup>\*</sup>Internal employees excluding sales staff

#### Average number of worksite employees (WSEs) per client company



### How did the 1st quarter of 2021 compare with the 1st quarter of 2020?

#### Number of internal employees (including salespeople)



#### **Number of Clients**



#### Number of Worker's Compensation claims reported to carrier



How do you anticipate your number of WSEs will change over the next 12 months?