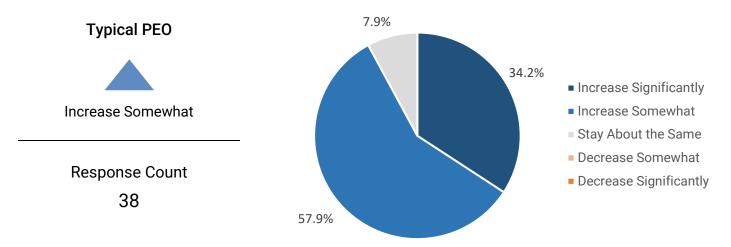

#### Number of Worker's Compensation claims reported to carrier

How do you anticipate your number of WSEs will change over the next 12 months?