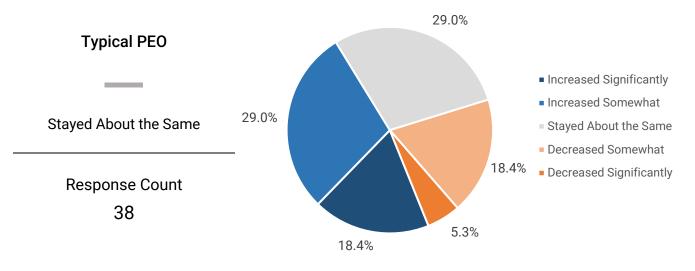

## NAPEO Quarterly Pulse Survey - Q1 2021 Results

# WSEs per Client Typical PEO 20

Clients per FTE\*

Typical PEO

8

WSEs per FTE\*

Typical PEO

151

#### How did the 1st quarter of 2021 compare with the 1st quarter of 2020?

#### PEO Revenue



#### Average annual wage per worksite employee (WSE)



Note: Throughout this report, the word "Typical" is used to describe the median (middle) value for a given item.

<sup>\*</sup>Internal employees excluding sales staff

#### Average number of worksite employees (WSEs) per client company



### How did the 1st quarter of 2021 compare with the 1st quarter of 2020?

#### Number of internal employees (including salespeople)



#### **Number of Clients**



#### Number of Worker's Compensation claims reported to carrier



How do you anticipate your number of WSEs will change over the next 12 months?