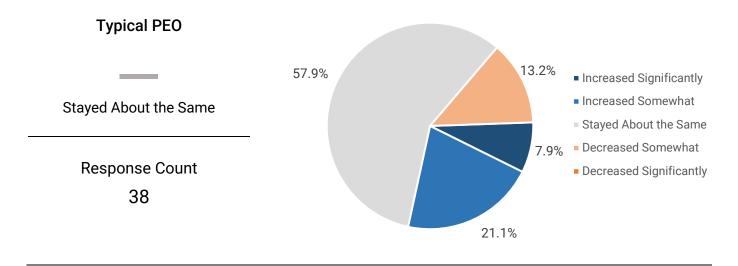

#### Number of Worker's Compensation claims reported to carrier

How do you anticipate your number of WSEs will change over the next 12 months?