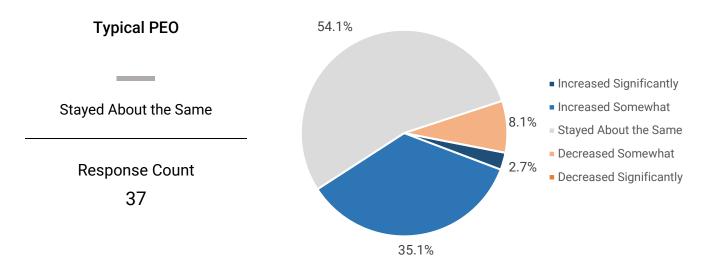

#### Average annual wage per worksite employee (WSE)

Note: Throughout this report, the word "Typical" is used to describe the median (middle) value for a given item.

<sup>\*</sup>Internal employees excluding sales staff