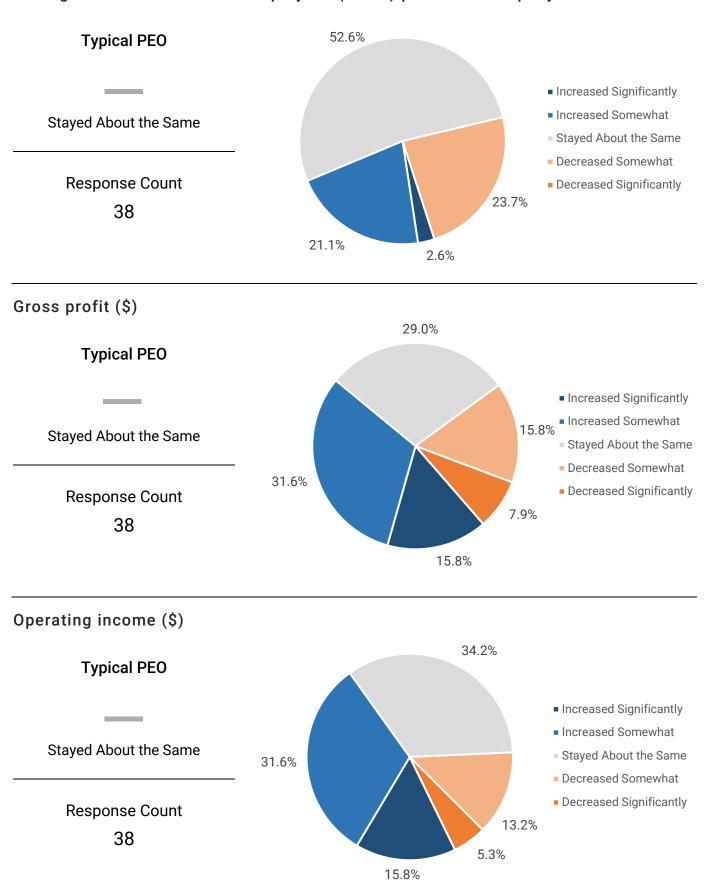

## NAPEO Quarterly Pulse Survey - Q1 2021 Results

# WSEs per Client Typical PEO 20

Clients per FTE\*

Typical PEO

8

WSEs per FTE\*

Typical PEO

151

#### How did the 1st quarter of 2021 compare with the 1st quarter of 2020?

#### PEO Revenue



#### Average annual wage per worksite employee (WSE)



Note: Throughout this report, the word "Typical" is used to describe the median (middle) value for a given item.

<sup>\*</sup>Internal employees excluding sales staff

#### Average number of worksite employees (WSEs) per client company



### How did the 1st quarter of 2021 compare with the 1st quarter of 2020?

#### Number of internal employees (including salespeople)



#### **Number of Clients**



#### Number of Worker's Compensation claims reported to carrier



How do you anticipate your number of WSEs will change over the next 12 months?