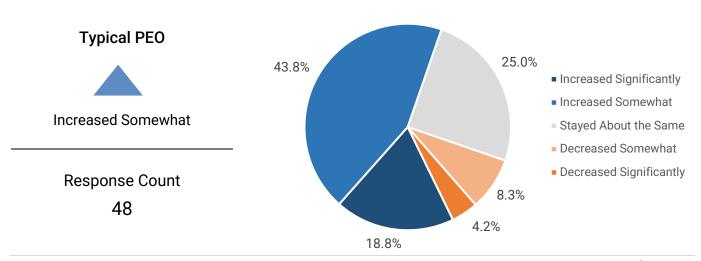

## NAPEO Quarterly Pulse Survey - Q1 2022 Results

# WSEs per Client Typical PEO 23

Clients per FTE\*

Typical PEO

8

WSEs per FTE\*

Typical PEO

151

#### How did the 1st quarter of 2022 compare with the 1st quarter of 2021?

#### PEO Revenue



#### Average annual wage per worksite employee (WSE)



Note: Throughout this report, the word "Typical" is used to describe the median (middle) value for a given item.

<sup>\*</sup>Internal employees excluding sales staff

### Average number of worksite employees (WSEs) per client company



#### Gross profit (\$)



#### Operating income (\$)



#### Number of internal employees (including salespeople)





#### Number of Worker's Compensation claims reported to carrier



How do you anticipate your number of WSEs will change over the next 12 months?