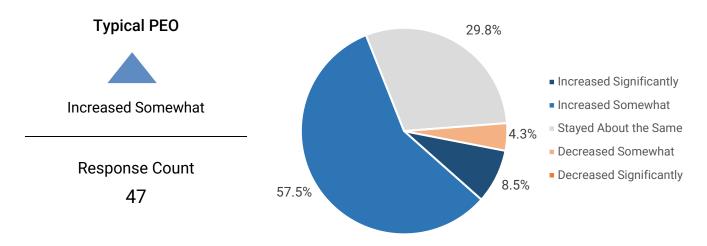

#### Average annual wage per worksite employee (WSE)

Note: Throughout this report, the word "Typical" is used to describe the median (middle) value for a given item.

<sup>\*</sup>Internal employees excluding sales staff