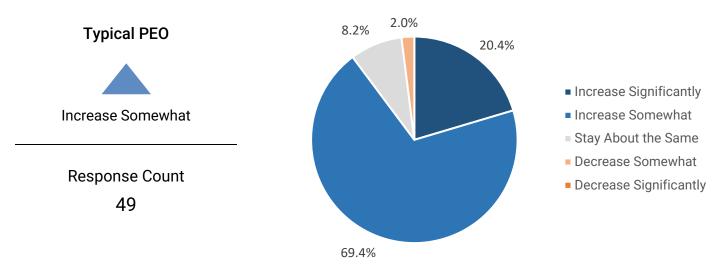

#### Number of Worker's Compensation claims reported to carrier

How do you anticipate your number of WSEs will change over the next 12 months?