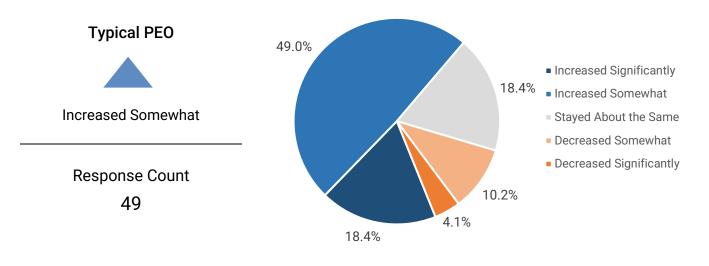

## NAPEO Quarterly Pulse Survey - Q1 2022 Results

# WSEs per Client Typical PEO 23

Clients per FTE\*

Typical PEO

8

WSEs per FTE\*

Typical PEO

151

#### How did the 1st quarter of 2022 compare with the 1st quarter of 2021?

#### PEO Revenue



#### Average annual wage per worksite employee (WSE)



Note: Throughout this report, the word "Typical" is used to describe the median (middle) value for a given item.

<sup>\*</sup>Internal employees excluding sales staff

### Average number of worksite employees (WSEs) per client company



#### Gross profit (\$)



#### Operating income (\$)



#### Number of internal employees (including salespeople)





#### Number of Worker's Compensation claims reported to carrier



How do you anticipate your number of WSEs will change over the next 12 months?