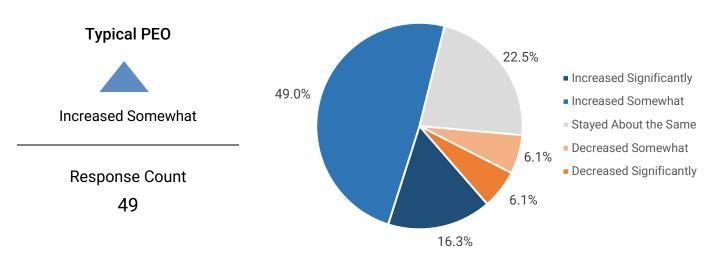

#### Number of Worker's Compensation claims reported to carrier

How do you anticipate your number of WSEs will change over the next 12 months?