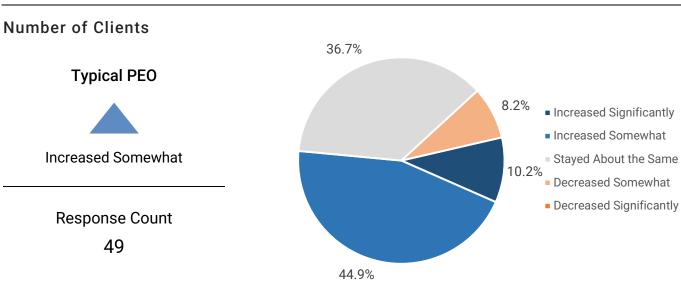

## NAPEO Quarterly Pulse Survey - Q1 2022 Results

# WSEs per Client Typical PEO 23

Clients per FTE\*

Typical PEO

8

WSEs per FTE\*

Typical PEO

151

#### How did the 1st quarter of 2022 compare with the 1st quarter of 2021?

#### PEO Revenue



#### Average annual wage per worksite employee (WSE)



Note: Throughout this report, the word "Typical" is used to describe the median (middle) value for a given item.

<sup>\*</sup>Internal employees excluding sales staff

### Average number of worksite employees (WSEs) per client company



#### Gross profit (\$)



#### Operating income (\$)



#### Number of internal employees (including salespeople)





#### Number of Worker's Compensation claims reported to carrier



How do you anticipate your number of WSEs will change over the next 12 months?