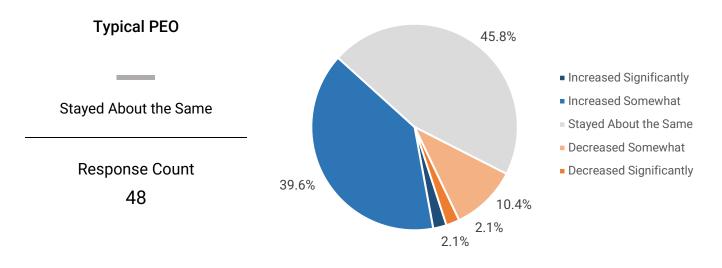

## NAPEO Quarterly Pulse Survey - Q1 2022 Results

# WSEs per Client Typical PEO 23

Clients per FTE\*

Typical PEO

8

WSEs per FTE\*

Typical PEO

151

#### How did the 1st quarter of 2022 compare with the 1st quarter of 2021?

#### PEO Revenue



#### Average annual wage per worksite employee (WSE)



Note: Throughout this report, the word "Typical" is used to describe the median (middle) value for a given item.

<sup>\*</sup>Internal employees excluding sales staff

### Average number of worksite employees (WSEs) per client company



#### Gross profit (\$)



#### Operating income (\$)



#### Number of internal employees (including salespeople)





#### Number of Worker's Compensation claims reported to carrier



How do you anticipate your number of WSEs will change over the next 12 months?