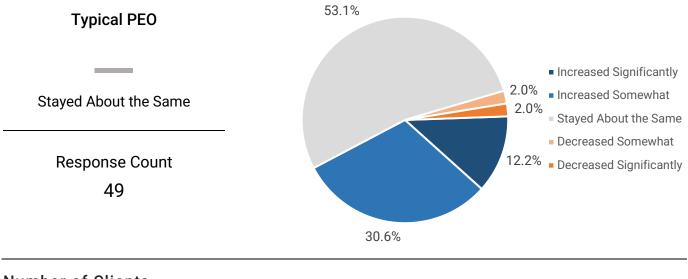

#### Average annual wage per worksite employee (WSE)

Note: Throughout this report, the word "Typical" is used to describe the median (middle) value for a given item.

<sup>\*</sup>Internal employees excluding sales staff