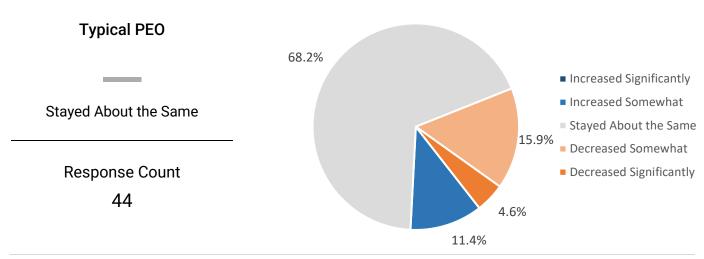

#### Number of Worker's Compensation claims reported to carrier

How do you anticipate your number of WSEs will change over the next 12 months?