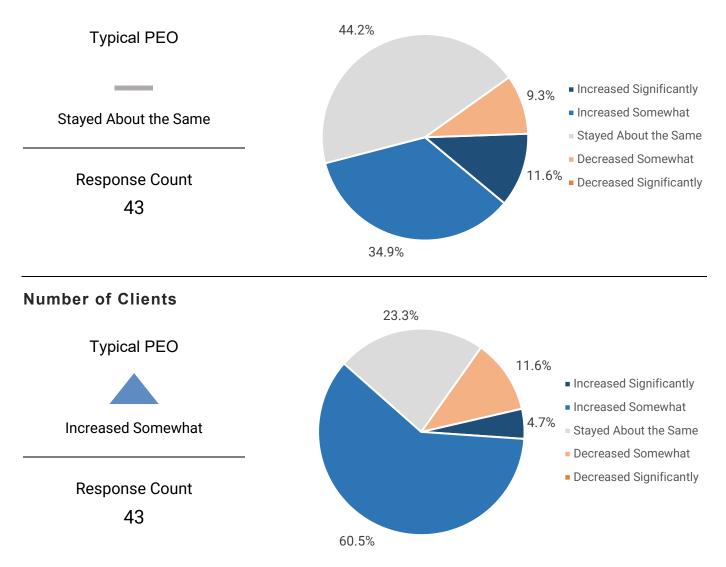

### Average number of worksite employees (WSEs) per client company

## Number of internal employees (including salespeople)

Number of Worker's Compensation claims reported to carrier