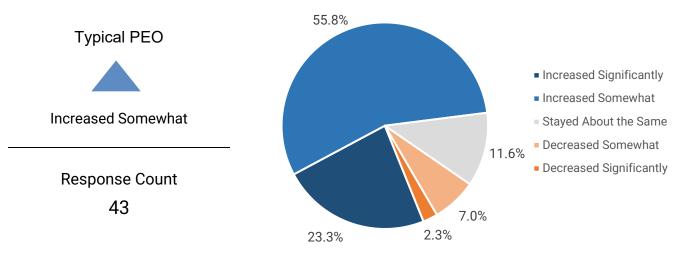

#### Average annual wage per worksite employee (WSE)

**Note:** Throughout this report, the word "Typical" is used to describe the median (middle) value for a given item.