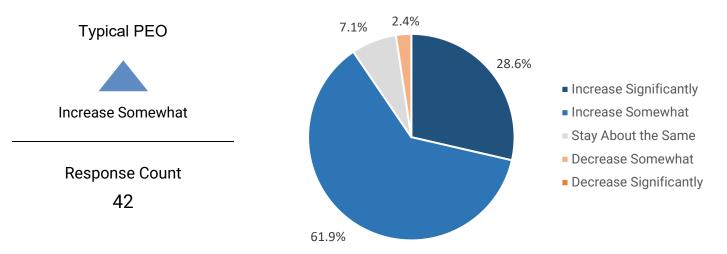

### **WSE Projection**

How do you anticipate your number of WSEs will change over the next 12 months?