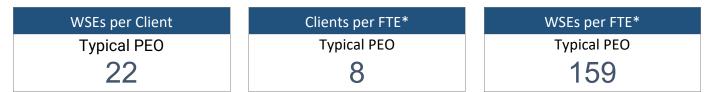

# NAPEO Quarterly Pulse Survey – Q4 2022 Results



\*Internal employees excluding sales staff

#### How did the 4<sup>th</sup> quarter of 2022 compare with the 4<sup>th</sup> quarter of 2021?





#### Average annual wage per worksite employee (WSE)



**Note:** Throughout this report, the word "Typical" is used to describe the median (middle) value for a given item.

### Average number of worksite employees (WSEs) per client company





## Number of internal employees (including salespeople)

Number of Worker's Compensation claims reported to carrier



### **WSE Projection**

How do you anticipate your number of WSEs will change over the next 12 months?