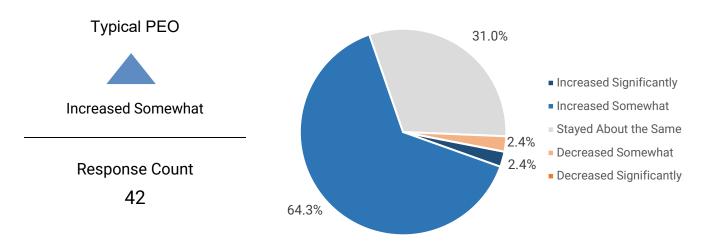

### **WSE Projection**

How do you anticipate your number of WSEs will change over the next 12 months?