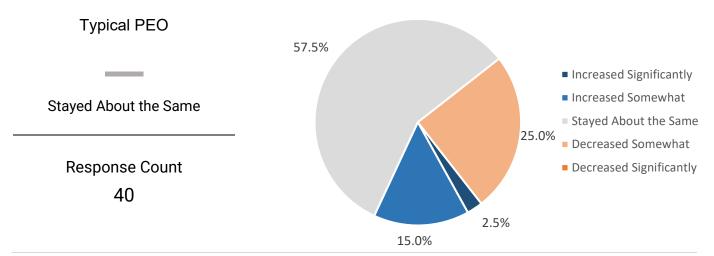

#### Average annual wage per worksite employee (WSE)

**Note:** Throughout this report, the word "Typical" is used to describe the median (middle) value for a given item.