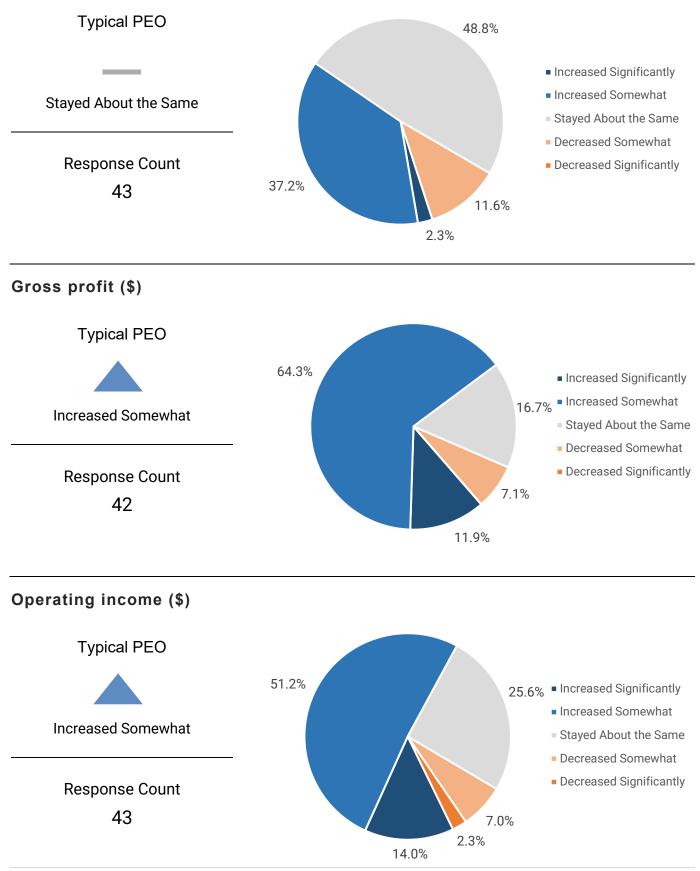

#### How did the 4<sup>th</sup> quarter of 2022 compare with the 4<sup>th</sup> quarter of 2021?