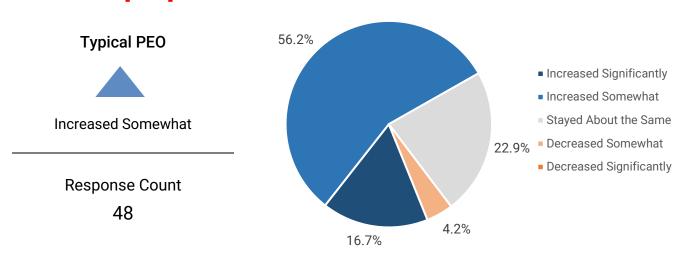

# NAPEO Quarterly Pulse Survey - Q1 2023 Results

# WSEs per Client Typical PEO 23

Clients per FTE\*

Typical PEO

7

WSEs per FTE\*

Typical PEO

153

## How did the 1st quarter of 2023 compare with the 1st quarter of 2022?

# PEO Revenue [use]



## Average annual wage per worksite employee (WSE) [USE]



Note: Throughout this report, the word "Typical" is used to describe the median (middle) value for a given item.

<sup>\*</sup>Internal employees excluding sales staff

## Average number of worksite employees (WSEs) per client company [USE]



# Gross profit (\$)[use]







## How did the 1st quarter of 2023 compare with the 1st quarter of 2022?

## Number of internal employees (including salespeople)



# Number of Clients [USE]



## Number of Worker's Compensation claims reported to carrier



Response Count

44

## **WSE Projection**

How do you anticipate your number of WSEs will change over the next 12 months?