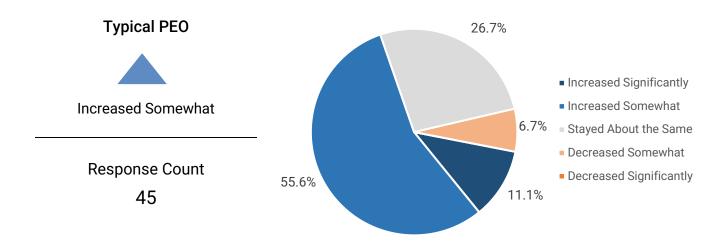

# NAPEO Quarterly Pulse Survey - Q1 2023 Results

# WSEs per Client Typical PEO 23

Clients per FTE\*

Typical PEO

7

WSEs per FTE\*

Typical PEO

153

## How did the 1st quarter of 2023 compare with the 1st quarter of 2022?

# PEO Revenue [use]



## Average annual wage per worksite employee (WSE) [USE]



Note: Throughout this report, the word "Typical" is used to describe the median (middle) value for a given item.

<sup>\*</sup>Internal employees excluding sales staff

## Average number of worksite employees (WSEs) per client company [USE]



# Gross profit (\$)[use]







## How did the 1st quarter of 2023 compare with the 1st quarter of 2022?

## Number of internal employees (including salespeople)



# Number of Clients [USE]



## Number of Worker's Compensation claims reported to carrier



Response Count

44

## **WSE Projection**

How do you anticipate your number of WSEs will change over the next 12 months?