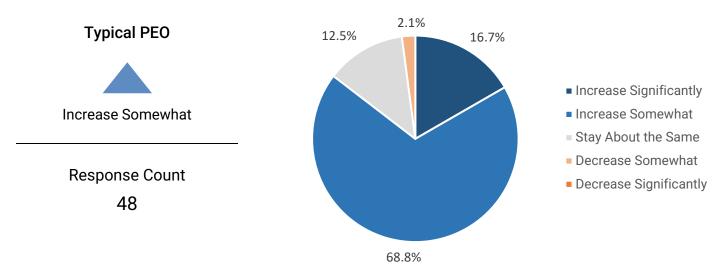

## **WSE Projection**

How do you anticipate your number of WSEs will change over the next 12 months?