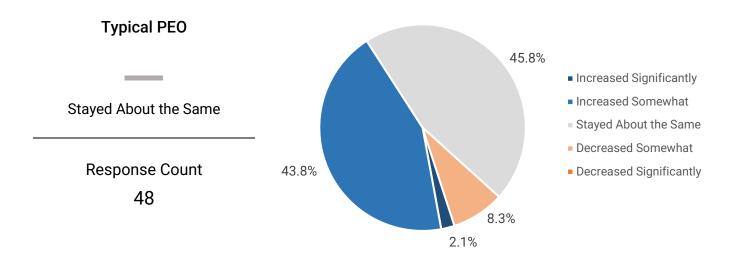

# NAPEO Quarterly Pulse Survey - Q1 2023 Results

# WSEs per Client Typical PEO 23

Clients per FTE\*

Typical PEO

7

WSEs per FTE\*

Typical PEO

153

## How did the 1st quarter of 2023 compare with the 1st quarter of 2022?

# PEO Revenue [use]



## Average annual wage per worksite employee (WSE) [USE]



Note: Throughout this report, the word "Typical" is used to describe the median (middle) value for a given item.

<sup>\*</sup>Internal employees excluding sales staff

## Average number of worksite employees (WSEs) per client company [USE]



# Gross profit (\$)[use]







## How did the 1st quarter of 2023 compare with the 1st quarter of 2022?

## Number of internal employees (including salespeople)



# Number of Clients [USE]



## Number of Worker's Compensation claims reported to carrier



Response Count

44

## **WSE Projection**

How do you anticipate your number of WSEs will change over the next 12 months?