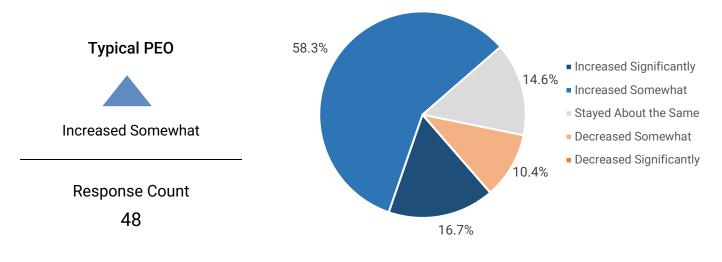

## **WSE Projection**

How do you anticipate your number of WSEs will change over the next 12 months?