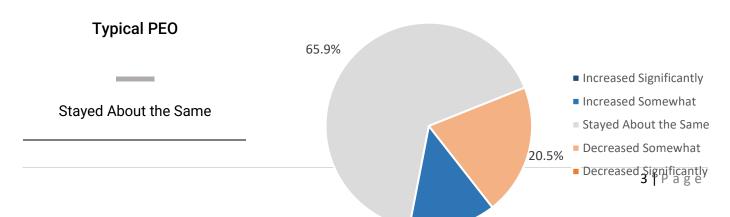

## **WSE Projection**

How do you anticipate your number of WSEs will change over the next 12 months?