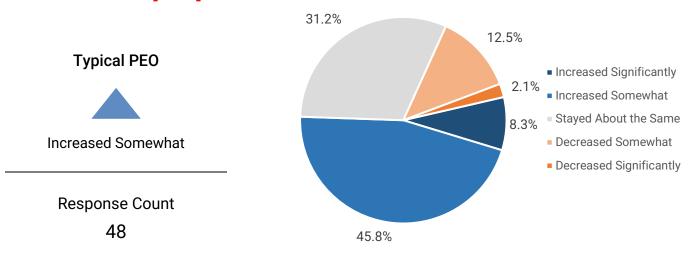

# NAPEO Quarterly Pulse Survey - Q1 2023 Results

# WSEs per Client Typical PEO 23

Clients per FTE\*

Typical PEO

7

WSEs per FTE\*

Typical PEO

153

## How did the 1st quarter of 2023 compare with the 1st quarter of 2022?

# PEO Revenue [use]



## Average annual wage per worksite employee (WSE) [USE]



Note: Throughout this report, the word "Typical" is used to describe the median (middle) value for a given item.

<sup>\*</sup>Internal employees excluding sales staff

## Average number of worksite employees (WSEs) per client company [USE]



# Gross profit (\$)[use]







## How did the 1st quarter of 2023 compare with the 1st quarter of 2022?

## Number of internal employees (including salespeople)



# Number of Clients [USE]



## Number of Worker's Compensation claims reported to carrier



Response Count

44

## **WSE Projection**

How do you anticipate your number of WSEs will change over the next 12 months?