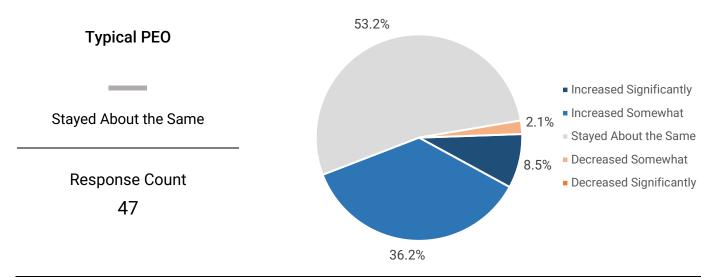

# NAPEO Quarterly Pulse Survey - Q1 2023 Results

# WSEs per Client Typical PEO 23

Clients per FTE\*

Typical PEO

7

WSEs per FTE\*

Typical PEO

153

## How did the 1st quarter of 2023 compare with the 1st quarter of 2022?

# PEO Revenue [use]



## Average annual wage per worksite employee (WSE) [USE]



Note: Throughout this report, the word "Typical" is used to describe the median (middle) value for a given item.

<sup>\*</sup>Internal employees excluding sales staff

## Average number of worksite employees (WSEs) per client company [USE]



# Gross profit (\$)[use]







## How did the 1st quarter of 2023 compare with the 1st quarter of 2022?

## Number of internal employees (including salespeople)



# Number of Clients [USE]



## Number of Worker's Compensation claims reported to carrier



Response Count

44

## **WSE Projection**

How do you anticipate your number of WSEs will change over the next 12 months?