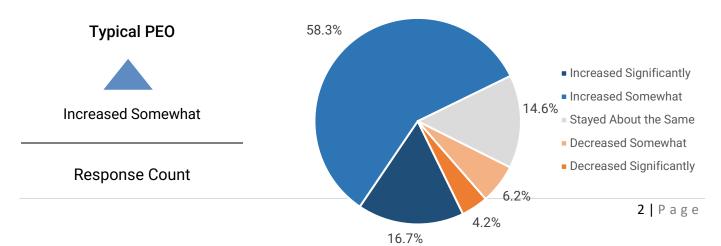

# NAPEO Quarterly Pulse Survey - Q1 2023 Results

# WSEs per Client Typical PEO 23

Clients per FTE\*

Typical PEO

7

WSEs per FTE\*

Typical PEO

153

## How did the 1st quarter of 2023 compare with the 1st quarter of 2022?

# PEO Revenue [use]



## Average annual wage per worksite employee (WSE) [USE]



Note: Throughout this report, the word "Typical" is used to describe the median (middle) value for a given item.

<sup>\*</sup>Internal employees excluding sales staff

## Average number of worksite employees (WSEs) per client company [USE]



# Gross profit (\$)[use]







## How did the 1st quarter of 2023 compare with the 1st quarter of 2022?

## Number of internal employees (including salespeople)



# Number of Clients [USE]



## Number of Worker's Compensation claims reported to carrier



Response Count

44

## **WSE Projection**

How do you anticipate your number of WSEs will change over the next 12 months?